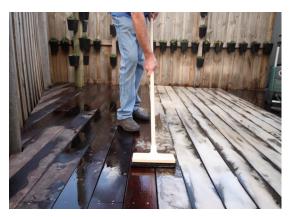

## PREPARATION

Remove loose dirt by sweeping and washing down with water Wet area thoroughly Prepare Timber Cleaner solution by dissolving 1 cup of Deck-Doctor Timber Cleaner in 5 It of warm to hot water Stir Thoroughly. Allow a few minutes to dissolve

**APPLICATION:** 

Apply Timber Cleaner liberally to surface using Deck-Doctor Mop Head with Cleaner Pad attached. Do not scrub at this stage

Leave to stand and activate for 10-15 mins

Scrub surface using the Cleaner Pad Work forward and backward to soften and loosen dirt. Rinse well with clean water using a hose or a pressure washer Continue rinsing and scrubbing with water to remove any residue

For badly stained surfaces repeat as necessary.

Make sure all cleaner is removed and surface is completely dry before applying any oil applications

Clean up by washing applicator pads in clean water

Cleaning Merbau decking