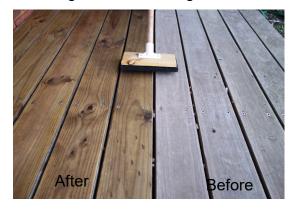

For badly stained surfaces repeat as necessary.

Make sure all cleaner is removed and surface is completely dry before applying any oil applications

Clean up by washing applicator pads in clean water

Cleaning Merbau decking

**Cleaning & oiling Treated Pine Decking**